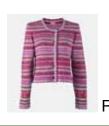

#### 322 FQ

XS, S, M, L, XL, XXL

25% Silk 75% Merino wool

Floral Cardigan

Also Featured:

**309 F** Top **85 F** Skirt

\$500

OQ