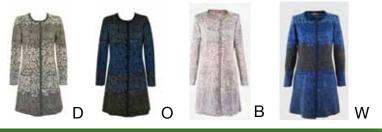

XS, S, M, L, XL, XXL

100% Alpaca

Short Cardigan w/Stripes

Also Featured:

331D Cardigan 321D Skirt 421Y Wristlet 423Y Hat

**NEW FOR WINTER** 

100% Alpaca

Long Cardigan w/ Pockets

Also Featured:

189 O shell 162 O long sleeve shell 415 D scarf 406 O wristlets

#### 327 O

XS, S, M, L, XL, XXL

25% Silk 75% Merino wool

Long Cardigan

Also Featured: