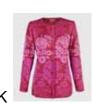

#### 322 FQ

XS, S, M, L, XL, XXL

25% Silk 75% Merino wool

Floral Cardigan

Also Featured:

**309 F** Top **85 F** Skirt

\$500

OQ