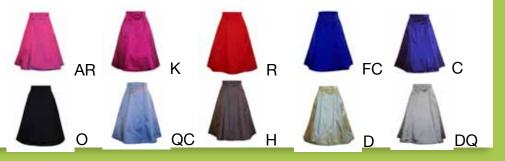

#### 84 FC

XS, S, M, L, XL, XXL

100% Silk Taffeta

Top/Shell

Also Featured:

Note: As fabrics are used up styles will be discontinued. Quantites very limited.