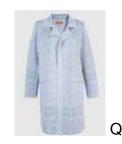

#### 317 FQ

XS, S, M, L, XL, XXL

25% Silk 75% Merino wool

Medium Length Cardigan

Also Featured:

**309 F** Top

\$500

RT