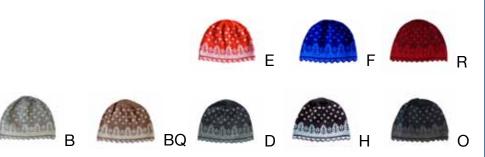

#### 135 O

One Size

25% Silk 75% Merino Wool

Hat with texture & Flower

\$82

GΚ

### WINTER 2016 COLLECTION

**67** 

One Size

100% Alpaca

Hat with stripes

\$93

423 K

One Size

75% Alpaca 25% Merino/Silk

Hat

Also Featured:

419 K Sweater 421 K Collar 422 K Wristlets

\$110

The Nordic Shop

### 407 H

One Size

100% Alpaca

Hat

\$93

### WINTER 2016 COLLECTION

421 K

One Size

25% Silk/Merino 75% Alpaca

Collar

Also Featured:

419K Sweater 422K Wristlets 423K Hat

\$110