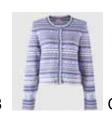

XS, S, M, L, XL, XXL

100% Alpaca

Short Cardigan w/Stripes

Also Featured:

331D Cardigan 321D Skirt 421Y Wristlet 423Y Hat

**NEW FOR WINTER** 