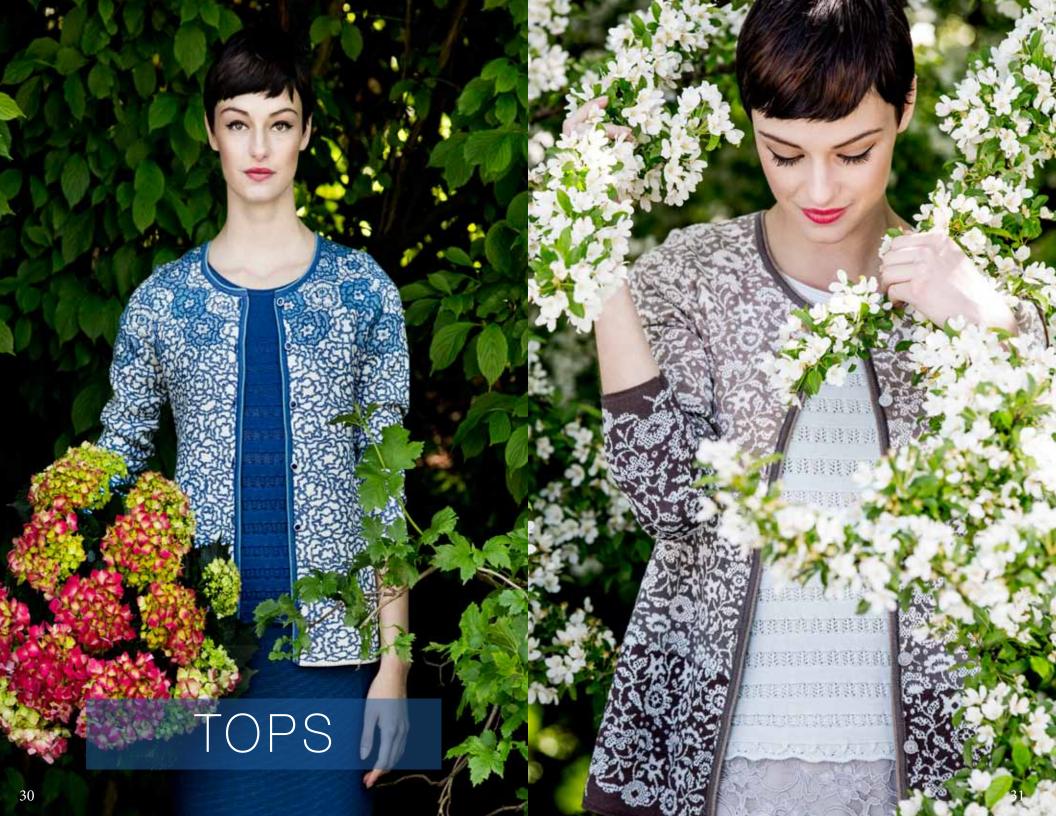

#### WINTER 2016 COLLECTION

329 R

 $\begin{array}{c} \mathsf{XS},\,\mathsf{S},\,\mathsf{M},\,\mathsf{L},\,\mathsf{XL},\\ \mathsf{XXL} \end{array}$ 

25% Silk 75% Merino Wool

Medium Long Cardigan with Floral Pattern

#### 330 F

XS, S, M, L, XL, XXL

25% Silk 75% Merino Wool

Long Floral Cardigan

Also Featured:

\$567

F