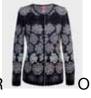

#### 330 F

XS, S, M, L, XL, XXL

25% Silk 75% Merino Wool

Long Floral Cardigan

Also Featured:

\$567

F