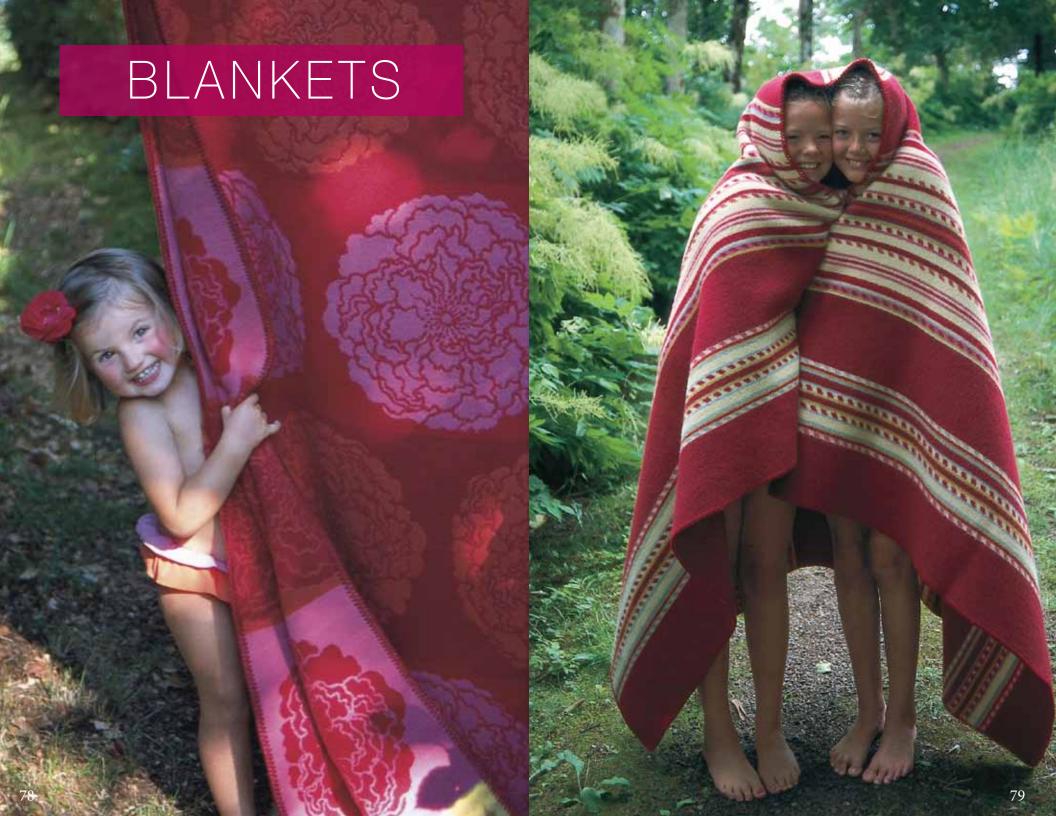

### 208 F

100 x 135 cm

Weft: 100% Merino wool Warp: 100% Cotton

Children's blanket, lace pattern

\$196

### 202 A

135 x 200 cm

Weft: 100% Merino wool Warp:

100% Cotton

Blanket, stripes

\$362

81

### 203 A

135 x 200 cm

Weft: 100% Merino wool Warp: 100% Cotton

Blanket, flowers

\$362

### 201 V

135 x 200 cm

Weft: 100% Merino wool Warp:

Blanket, squares

100% Cotton

#### 205 H

135 x 200 cm

Weft: 100% Merino wool Warp: 100% Cotton

Blanket, dots/stripes

\$362

### 204 D

135 x 200 cm

Weft:

100% Merino wool

Warp:

100% Cotton

Blanket, roses

\$362