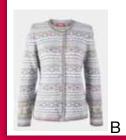

#### 198 K

XS, S, M, L, XL, XXL

25% Silk 75% Merino Wool

Medium Long Cardigan with Floral Pattern

Also Featured:

309 K Top 85 K Skirt

\$500

XS, S, M, L, XL, XXL