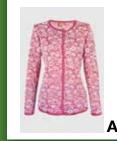

#### 325 AV

XS, S, M, L, XL, XXL

25% Silk 75% Merino Wool

Scalloped Edge Floral Cardigan