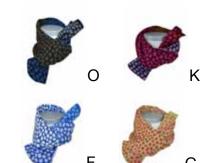

#### 135 O

One Size

25% Silk 75% Merino Wool

Hat with texture & Flower

\$82

GΚ

### WINTER 2016 COLLECTION

**67** 

One Size

100% Alpaca

Hat with stripes

\$93

423 K

One Size

75% Alpaca 25% Merino/Silk

Hat

Also Featured:

419 K Sweater 421 K Collar 422 K Wristlets

\$110

The Nordic Shop

### 407 H

One Size

100% Alpaca

Hat

\$93