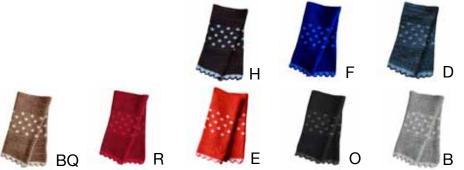

#### 415 D

One Size

100% Alpaca

Scarf

Also Featured:

417 O Cardigan 189 O Shell 406 O Wristlet

\$188

100% Alpaca

**Textured Solid** Scarf

Also Featured:

425 D Cardigan (2 Scarves Shown)