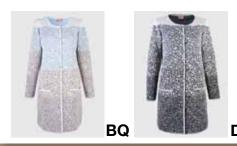

#### 316 BQ

XS, S, M, L, XL, XXL

25% Silk 75% Merino wool

Long Cardigan

Also Featured:

310 B Top 321 B Skirt 320 BQ Wristlets

\$534