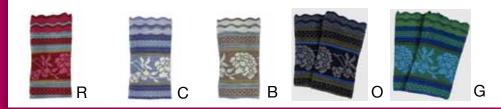

#### 324 FQ

One Size

25% Silk 75% Merino Wool

Wristlets

Also Featured:

323 FQ Scarf 322 FQ Cardigan 305 F Shell

\$76

#### 315 R

One Size

25% Silk 75% Merino Wool

Wristlet

Also Featured:

311 R Cardigan 138 K Shell

#### 308 K

One Size

25% Silk 75% Merino Wool

Wristlets

Also Featured:

162K Sweater 307K Scarf

\$76

320 D

One Size

25% Silk 75% Merino Wool

Writstlets

Also Featured:

317D Cardigan 309O Top 86O Skirt

### WINTER 2016 COLLECTION

66 Q

One Size

100% Alpaca

Wristlets

Also Featured:

65 Q scarf

\$76

194 K

One Size

25% Silk 75% Merino Wool

Wristlets

#### 171 R

One Size

25% Silk 75% Merino Wool

Wristlets

\$76

One Size

25% Merino/Silk 75% Alpaca

Wristlets

#### 406 BQ

One Size

100% Alpaca

Wristlets

Also Featured:

405 B scarf 407 B hat

\$76