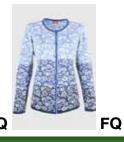

#### 317 FQ

XS, S, M, L, XL, XXL

25% Silk 75% Merino wool

Medium Length Cardigan

Also Featured:

**309 F** Top

\$500

RT

#### 322 FQ

XS, S, M, L, XL, XXL

25% Silk 75% Merino wool

Floral Cardigan

Also Featured:

**309 F** Top **85 F** Skirt

\$500

OQ