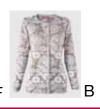

#### WINTER 2016 COLLECTION

329 R

 $\begin{array}{c} \mathsf{XS},\,\mathsf{S},\,\mathsf{M},\,\mathsf{L},\,\mathsf{XL},\\ \mathsf{XXL} \end{array}$ 

25% Silk 75% Merino Wool

Medium Long Cardigan with Floral Pattern