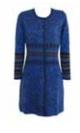

#### 322 FQ

XS, S, M, L, XL, XXL

25% Silk 75% Merino wool

Floral Cardigan

Also Featured:

**309 F** Top **85 F** Skirt

\$500

OQ