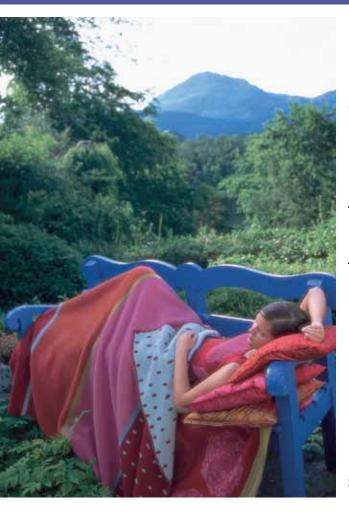

### 203 A

135 x 200 cm

Weft: 100% Merino wool Warp: 100% Cotton

Blanket, flowers

\$362

### 204 D

135 x 200 cm

Weft:

100% Merino wool

Warp:

100% Cotton

Blanket, roses

\$362