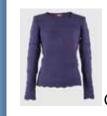

#### 198 K

XS, S, M, L, XL, XXL

25% Silk 75% Merino Wool

Medium Long Cardigan with Floral Pattern

Also Featured:

309 K Top 85 K Skirt

\$500

XS, S, M, L, XL, XXL