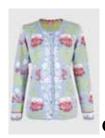

#### 325 AV

XS, S, M, L, XL, XXL

25% Silk 75% Merino Wool

Scalloped Edge Floral Cardigan