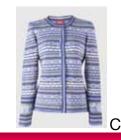

XS, S, M, L, XL, XXL

100% Alpaca

Short Cardigan w/Stripes

Also Featured:

331D Cardigan 321D Skirt 421Y Wristlet 423Y Hat

**NEW FOR WINTER** 