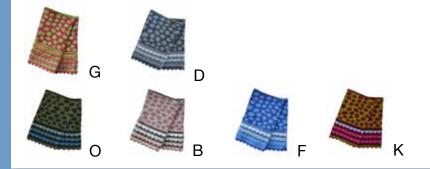

XS, S, M, L, XL, XXL

100% Alpaca

Short Cardigan w/Stripes

Also Featured:

331D Cardigan 321D Skirt 421Y Wristlet 423Y Hat

**NEW FOR WINTER** 

25% Silk 75% Merino Wool

Medium Long Striped Cardigan

Also Featured:

310 O Top

190 B

XS, S, M, L, XL, XXL

25% Silk 75% Merino Wool

Medium Long Cardigan

Also Featured:

189 B Shell

\$467

XS, S, M, L, XL, XXL

25% Silk 75% Merino Wool

Medium Long Cardigan

Also Featured:

70 FC Belt

### 168 O

S, M, L, XL, XXL

25% Silk 75% Merino Wool

Long Cardigan w/ **Pockets** 

#### 196 B

XS, S, M, L, XL, XXL

25% Silk 75% Merino Wool

Long Cardigan w/Pockets

Also Featured:

309 B Top

\$534

S, M, L, XL, XXL

100% Alpaca

Long Cardigan w/ Pockets

Also Featured:

189 O shell 162 O long sleeve shell 415 D scarf 406 O wristlets