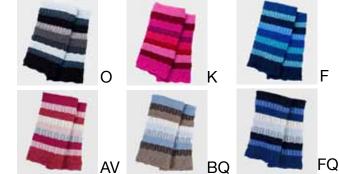

## 314 R

One Size

25% Silk 75% Merino Wool

Scarf

Also Featured:

305 K Cardigan 309 K Top

\$225

0

#### 174 D

One Size

25% Silk 75% Merino Wool

Scarf

## 319 G

One Size

25% Silk 75% Wool Merino

Scarf

Also Featured:

316 G Cardigan 310 G Top

\$188

#### 307 K

One Size

25% Silk 75% Merino Wool

Scarf

Also Featured:

162 K Sweater

#### 193 O

One Size

25% Silk 75% Merino Wool

Scarf

Also Featured:

194 O wristlets

\$188

#### 161 O

One Size

25% Silk 75% Merino Wool

Scarf

Also Featured:

135 O hat

#### 415 D

One Size

100% Alpaca

Scarf

Also Featured:

417 O Cardigan 189 O Shell 406 O Wristlet

\$188

## 65 QC

One Size

100% Alpaca

Scarf

#### 405 F

One Size

100% Alpaca

Scarf

Also Featured:

406 F wristlets

\$188

One Size

100% Alpaca

**Textured Solid** Scarf

Also Featured:

425 D Cardigan (2 Scarves Shown)