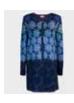

## WINTER 2016 COLLECTION

331 R

XS, S, M, L, XL

25% Silk 75% Merino Wool

**Short Cardigan** w/Collar & Stripes

Also Featured:

\$475

425 D