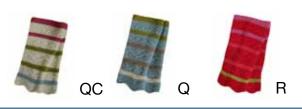

## 314 R

One Size

25% Silk 75% Merino Wool

Scarf

Also Featured:

305 K Cardigan 309 K Top

\$225

0

#### 174 D

One Size

25% Silk 75% Merino Wool

Scarf

## 319 G

One Size

25% Silk 75% Wool Merino

Scarf

Also Featured:

316 G Cardigan 310 G Top

\$188