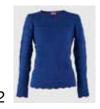

#### 322 FQ

XS, S, M, L, XL, XXL

25% Silk 75% Merino wool

Floral Cardigan

Also Featured:

**309 F** Top **85 F** Skirt

\$500

OQ