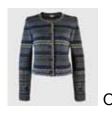

## WINTER 2016 COLLECTION

331 R

XS, S, M, L, XL

25% Silk 75% Merino Wool

**Short Cardigan** w/Collar & Stripes

Also Featured:

\$475

425 D