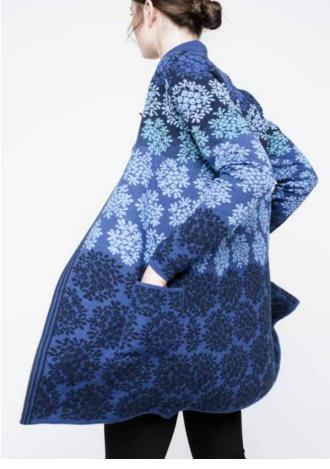

#### 327 O

XS, S, M, L, XL, XXL

25% Silk 75% Merino wool

Long Cardigan

Also Featured: