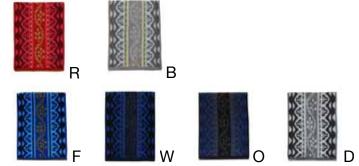

### 208 F

100 x 135 cm

Weft: 100% Merino wool Warp: 100% Cotton

Children's blanket, lace pattern

\$196

### 202 A

135 x 200 cm

Weft: 100% Merino wool Warp:

100% Cotton

Blanket, stripes

\$362

81

### 203 A

135 x 200 cm

Weft: 100% Merino wool Warp: 100% Cotton

Blanket, flowers

\$362

### 201 V

135 x 200 cm

Weft: 100% Merino wool Warp:

Blanket, squares

100% Cotton

#### 205 H

135 x 200 cm

Weft: 100% Merino wool Warp: 100% Cotton

Blanket, dots/stripes

\$362

### 204 D

135 x 200 cm

Weft:

100% Merino wool

Warp:

100% Cotton

Blanket, roses

\$362