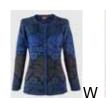

## WINTER 2016 COLLECTION

331 R

XS, S, M, L, XL

25% Silk 75% Merino Wool

**Short Cardigan** w/Collar & Stripes

Also Featured:

\$475

425 D