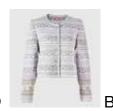

XS, S, M, L, XL, XXL

100% Alpaca

Short Cardigan w/Stripes

Also Featured:

331D Cardigan 321D Skirt 421Y Wristlet 423Y Hat

**NEW FOR WINTER** 