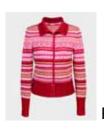

#### WINTER 2016 COLLECTION

329 R

 $\begin{array}{c} \mathsf{XS},\,\mathsf{S},\,\mathsf{M},\,\mathsf{L},\,\mathsf{XL},\\ \mathsf{XXL} \end{array}$ 

25% Silk 75% Merino Wool

Medium Long Cardigan with Floral Pattern