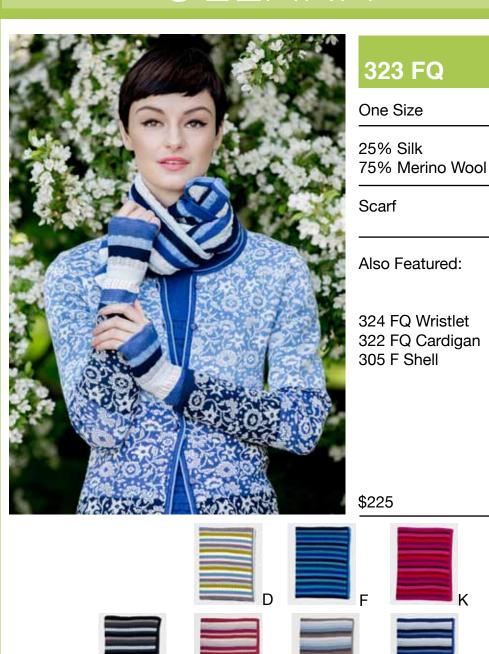

#### 324 FQ

One Size

25% Silk 75% Merino Wool

Wristlets

Also Featured:

323 FQ Scarf 322 FQ Cardigan 305 F Shell

\$76