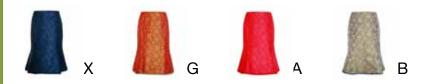

74,75,83 FC

XS, S, M, L, XL, XXL

100% Silk

Skirt with pleats Available in 2 lengths: Design 75: 67cm in M Design 83: 80cm in M Design 74:

97cm in M