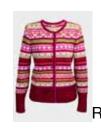

## WINTER 2016 COLLECTION

331 R

XS, S, M, L, XL

25% Silk 75% Merino Wool

**Short Cardigan** w/Collar & Stripes

Also Featured:

\$475

425 D