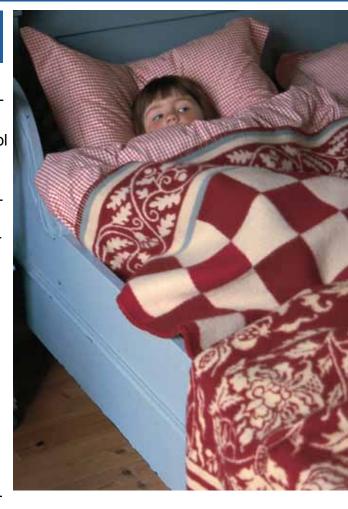

### 208 F

100 x 135 cm

Weft: 100% Merino wool Warp: 100% Cotton

Children's blanket, lace pattern

\$196