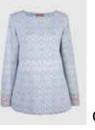

#### 198 K

XS, S, M, L, XL, XXL

25% Silk 75% Merino Wool

Medium Long Cardigan with Floral Pattern

Also Featured:

309 K Top 85 K Skirt

\$500

XS, S, M, L, XL, XXL