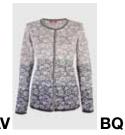

#### 419 V

S, M, L, XL

25% Merino/Silk 75% Alpaca

Pullover Sweater

Also Featured:

421 V collar

\$467

#### 316 BQ

XS, S, M, L, XL, XXL

25% Silk 75% Merino wool

Long Cardigan

Also Featured:

310 B Top 321 B Skirt 320 BQ Wristlets

\$534