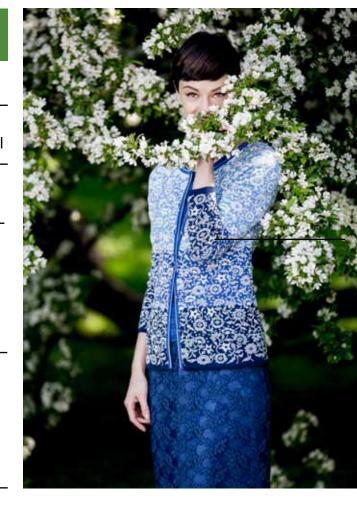

#### 198 K

XS, S, M, L, XL, XXL

25% Silk 75% Merino Wool

Medium Long Cardigan with Floral Pattern

Also Featured:

309 K Top 85 K Skirt

\$500

XS, S, M, L, XL, XXL

25% Silk 75% Merino Wool

Medium Long Striped Cardigan

Also Featured:

310 O Top

190 B

XS, S, M, L, XL, XXL

25% Silk 75% Merino Wool

Medium Long Cardigan