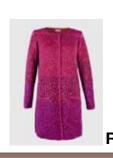

#### 330 F

XS, S, M, L, XL, XXL

25% Silk 75% Merino Wool

Long Floral Cardigan

Also Featured:

\$567

F