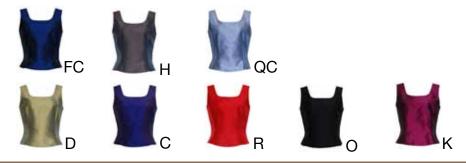

#### 84 FC

XS, S, M, L, XL, XXL

100% Silk Taffeta

Top/Shell

Also Featured:

Note: As fabrics are used up styles will be discontinued. Quantites very limited.

74,75,83 FC

XS, S, M, L, XL, XXL

100% Silk

Skirt with pleats Available in 2 lengths: Design 75: 67cm in M Design 83: 80cm in M Design 74:

97cm in M