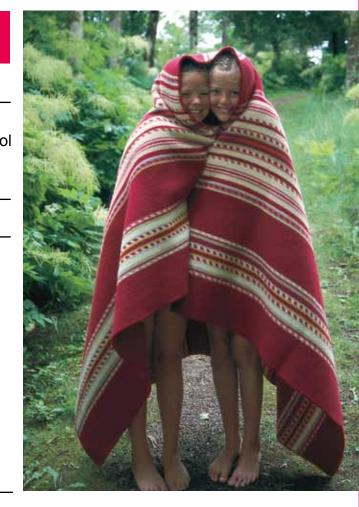

### 202 A

135 x 200 cm

Weft: 100% Merino wool Warp:

100% Cotton

Blanket, stripes

\$362

81

### 211 N & V

135 x 200 cm

100% Wool

Blanket, w/ stripes