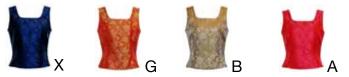

#### 84-2 B

XS, S, M, L, XL, XXL

100% Silk

Top/Shell Damask

Also Featured:

83-2 B skirt 79 DQ belt 68 Q shawl 66 Q wristlets

\$324

#### 84 FC

XS, S, M, L, XL, XXL

100% Silk Taffeta

Top/Shell

Also Featured:

Note: As fabrics are used up styles will be discontinued. Quantites very limited.