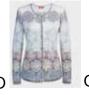

#### 317 FQ

XS, S, M, L, XL, XXL

25% Silk 75% Merino wool

Medium Length Cardigan

Also Featured:

**309 F** Top

\$500

RT