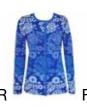

25% Silk 75% Merino Wool

Medium Long Striped Cardigan

Also Featured:

310 O Top

190 B

XS, S, M, L, XL, XXL

25% Silk 75% Merino Wool

Medium Long Cardigan