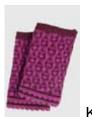

#### 324 FQ

One Size

25% Silk 75% Merino Wool

Wristlets

Also Featured:

323 FQ Scarf 322 FQ Cardigan 305 F Shell

\$76