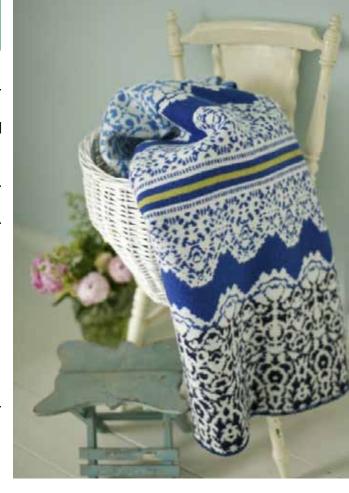

### 210 FQ

135 x 200 cm

Weft: 100% Merino Wool Warp: 100% Cotton

Blanket, pattern from China

\$362