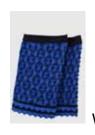

#### 321 W

XS, S, M, L, XL

25% Silk 75% Wool Merino

**Short Skirt** 

Also Featured:

312 G cardigan 138 F3 top 315 G wristlets