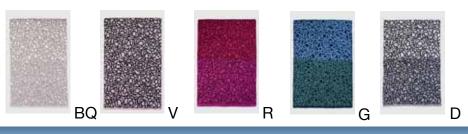

#### 316 BQ

XS, S, M, L, XL, XXL

25% Silk 75% Merino wool

Long Cardigan

Also Featured:

310 B Top 321 B Skirt 320 BQ Wristlets

\$534

#### 419 V

S, M, L, XL

25% Merino/Silk 75% Alpaca

Pullover Sweater

Also Featured:

421 V collar

\$467

#### 318 V

XS, S, M, L, XL, XXL

25% Silk 75% Merino Wool

**Pullover Sweater** 

Also Featured:

315 O Wristlets

\$441

S, M, L, XL

25% Merino/Silk 75% Alpaca

Pullover Sweater

Also Featured:

306 P Skirt 422 D Wristlets