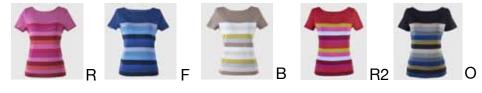

#### 309 Q

S, M, L, XL, XXL

25% Silk 75% Merino Wool

Short Sleeve Top, Lace Pattern

\$320

#### 310 F

S, M, L, XL

25% Silk 75% Merino Wool

Short Sleeve Top, Wide Stripe