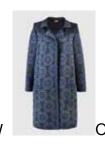

#### 316 BQ

XS, S, M, L, XL, XXL

25% Silk 75% Merino wool

Long Cardigan

Also Featured:

310 B Top 321 B Skirt 320 BQ Wristlets

\$534