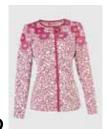

#### 325 AV

XS, S, M, L, XL, XXL

25% Silk 75% Merino Wool

Scalloped Edge Floral Cardigan