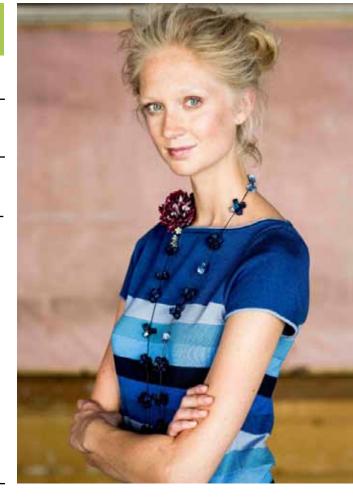

25% Silk 75% Merino Wool

Medium Long Striped Cardigan

Also Featured:

310 O Top

190 B

XS, S, M, L, XL, XXL

25% Silk 75% Merino Wool

Medium Long Cardigan